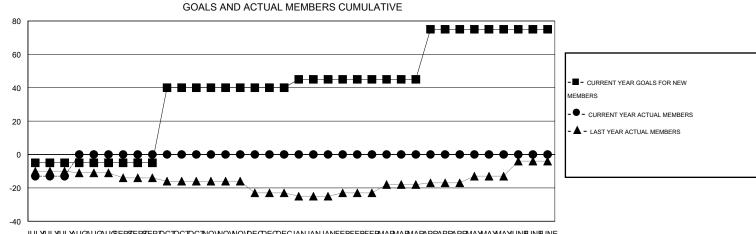

## GMT: JOAQUIM BORRALHO

| LOCATION ISRAEL |
|-----------------|
|-----------------|

| GMT: JOA              | QUIM BORRALHO    |                     | LOCATIO                    | N ISRAEL                    |                       |                    |                                  |                              | GMT CA 4                    |
|-----------------------|------------------|---------------------|----------------------------|-----------------------------|-----------------------|--------------------|----------------------------------|------------------------------|-----------------------------|
| Clubs                 |                  |                     |                            |                             | Members               |                    |                                  |                              |                             |
| RESULTS FOR 2014-2015 |                  |                     |                            |                             | RESULTS FOR 2014-2015 |                    |                                  |                              |                             |
| QUARTER               | NEW CLUB<br>GOAL | ACTUAL NEW<br>CLUBS | ACTUAL<br>DROPPED<br>CLUBS | ACTUAL NET<br>GAIN/<br>LOSS | QUARTER               | NEW MEMBER<br>GOAL | ACTUAL TOTAL<br>MEMBERS<br>ADDED | ACTUAL<br>DROPPED<br>MEMBERS | ACTUAL NET<br>GAIN/<br>LOSS |
| JULY/AUG/SEPT         | 0                | 0                   | 0                          | 0                           | JULY/AUG/SEPT         | -15                | 0                                | 39                           | -39                         |
| OCT/NOV/DEC           | 6                | 0                   | 0                          | 0                           | OCT/NOV/DEC           | 135                | 0                                | 0                            | 0                           |
| JAN/FEB/MAR           | 0                | 0                   | 0                          | 0                           | JAN/FEB/MAR           | 15                 | 0                                | 0                            | 0                           |
| APR/MAY/JUNE          | 3                | 0                   | 0                          | 0                           | APR/MAY/JUNE          | 90                 | 0                                | 0                            | 0                           |