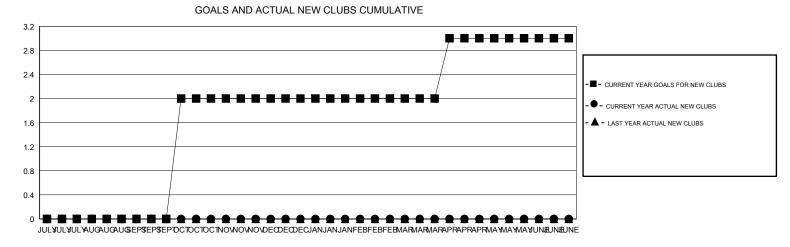

## GMT: JOAQUIM BORRALHO

| LOCATION ISRAEL |
|-----------------|
|-----------------|

| GMT: JOA              | QUIM BORRALHO    |                     | LOCATIO                    | N ISRAEL                    |                       |                    |                                  |                              | GMT CA 4                    |
|-----------------------|------------------|---------------------|----------------------------|-----------------------------|-----------------------|--------------------|----------------------------------|------------------------------|-----------------------------|
| Clubs                 |                  |                     |                            |                             | Members               |                    |                                  |                              |                             |
| RESULTS FOR 2014-2015 |                  |                     |                            |                             | RESULTS FOR 2014-2015 |                    |                                  |                              |                             |
| QUARTER               | NEW CLUB<br>GOAL | ACTUAL NEW<br>CLUBS | ACTUAL<br>DROPPED<br>CLUBS | ACTUAL NET<br>GAIN/<br>LOSS | QUARTER               | NEW MEMBER<br>GOAL | ACTUAL TOTAL<br>MEMBERS<br>ADDED | ACTUAL<br>DROPPED<br>MEMBERS | ACTUAL NET<br>GAIN/<br>LOSS |
| JULY/AUG/SEPT         | 0                | 0                   | 0                          | 0                           | JULY/AUG/SEPT         | -15                | 0                                | 39                           | -39                         |
| OCT/NOV/DEC           | 6                | 0                   | 0                          | 0                           | OCT/NOV/DEC           | 135                | 0                                | 0                            | 0                           |
| JAN/FEB/MAR           | 0                | 0                   | 0                          | 0                           | JAN/FEB/MAR           | 15                 | 0                                | 0                            | 0                           |
| APR/MAY/JUNE          | 3                | 0                   | 0                          | 0                           | APR/MAY/JUNE          | 90                 | 0                                | 0                            | 0                           |